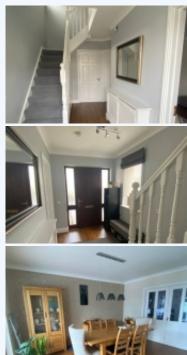

Accommodation: Entrance hall laminated timber floor coving on ceiling storage presses under stairs, toilet tiled floor WC,vanity unit with mirror natural light side window ,sitting room laminate flooring with ivory coloured mantle piece and integrated solid fuel stove ,bay window with curtains, coving on surround, double French door with stain glass features to kitchen dining room,20 X 16, kitchen dining room 25 X 18 laminate flooring double patios door to back garden fitted kitchen units with integrated dishwasher oven cooker ample storage presses and work top ,utility with work top storage units plumbing for washing machine. Side door to rear garden, first floor stairs and landing carpet, bedroom one 12X 13 laminate flooring fitted wardrobe ,bedroom two 14 X14 laminate flooring fitted wardrobe ,bedroom with en-suite 16 x 17 laminate flooring coving and curtains on bay window tv point, fitted wardrobes with full length mirrors, en-suite Wc, whb vanity unit with mirror pump shower tiles on flooring, bathroom 11 x 10 electric shower with under floor heating bath vanity unit with mirror, attic conversion to extra room and Velux window features