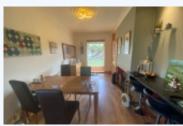

BER: C3 Accommodation: Entrance hall: Kitchen/Dining 8.8 m x 3.33m, Fitted oak units , timber floor, breakfast counter , Solid fuel range, double doors to Living room which has a large window for superb light. Access to hallway fitted with timber floors. Bathroom: Toilet, WHB, Tiled floors , Shower room, 0.90m x 2.73m with tiled floor and partial wall tiled , WC, WHB. Bedroom 1: 2.75m x 3.66m with en-suite fully tiled ,Slide wardrobe .carpet flooring. Bedroom 2: 3 m x 6 with en-suite fully tiled , carpet flooring .Fitted units Bedroom 3: 2.43m x 3.34m Bedroom 4: 2.43m x 3.98m The exterior offers a large private garden with boundaries defined and adjoining double garages with ample space. Additional features include: PVC Double glazed windows. large private garden minutes drive from Castlebar town centre.