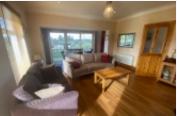

BER: C3 Accommodation: Entrance hall: Kitchen/Dining 8.8 m x 3.33m, Fitted oak units , timber floor, breakfast counter , Solid fuel range, double doors to Living room which has a large window for superb light. Access to hallway fitted with timber floors. Bathroom: Toilet, WHB, Tiled floors , Shower room, 0.90m x 2.73m with tiled floor and partial wall tiled , WC, WHB. Bedroom 1: 2.75m x 3.66m with en-suite fully tiled ,Slide wardrobe .carpet flooring. Bedroom 2: 3 m x 6 with en-suite fully tiled , carpet flooring .Fitted units Bedroom 3: 2.43m x 3.34m Bedroom 4: 2.43m x 3.98m The exterior offers a large private garden with boundaries defined and adjoining double garages with ample space. Additional features include: PVC Double glazed windows. large private garden minutes drive from Castlebar town centre.