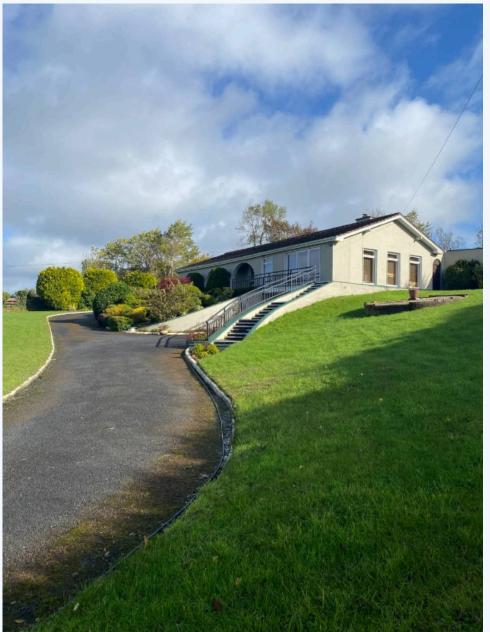

## Derrylea, Castlebar, F23YVO7, Mayo

We are delighted to bring to the market this beautiful four bedroom bungalow situated on 1.2 acre site located on the Westport road, Castlebar just minutes drive from town centre and all local amenities .

BER: C3 Accommodation: Entrance hall: Kitchen/Dining 8.8 m x 3.33m, Fitted oak units , timber floor, breakfast counter , Solid fuel range, double doors to Living room which has a large window for superb light. Access to hallway fitted with timber floors. Bathroom: Toilet, WHB, Tiled floors , Shower room, 0.90m x 2.73m with tiled floor and partial wall tiled , WC, WHB. Bedroom 1: 2.75m x 3.66m with en-suite fully tiled ,Slide wardrobe .carpet flooring. Bedroom 2: 3 m x 6 with en-suite fully tiled , carpet flooring .Fitted units Bedroom 3: 2.43m x 3.34m Bedroom 4: 2.43m x 3.98m The exterior offers a large private garden with boundaries defined and adjoining double garages with ample space. Additional features include: PVC Double glazed windows. large private garden minutes drive from Castlebar town centre.