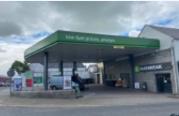

## Filling station & shop, Claremorris, Mayo

Under the instruction of the owner of the building, currently being leased to a tenant who are not affected by the sale and have an "Apple Green" filling station and convince store that is a thriving business.

The 3,000 sq ft property is an investment opportunity no to be missed comprising of a convince store, forecourt for fuel pumps, on the ground floor with the first floor suitable for offices or a living residence. There is a three year lease remaining on the current franchise lease. The property is situated on the popular N17 and N60 and national routes. This business enjoys a very strong local and passing trade throughout the year offering convenience goods, general hardwarde supplies, garden and DIY products. The business also offers a strong forecourt fuel sales business as well as a local solid fuel trade in coal, gas and timber. BER: C3 Accommodation- 3,000 sq ft- Two floors. - Ground floor.- Apple Green convenience shop.- Forecourt.- Fuel pumps and fuel supplies.-Air and water facilities. - Ample Parking. - Toilets. - Storage room. - First floor - Offices. - Residence opportunity.- Toilets. Features- Car parking Facilities.- Employs local people in the community. Large Storage area.- Cold Room.- Alarm system.- Air conditioning.- Car wash facility.- Air and water facilities.- Deli with seating area.- Coffee machine.- Ice Cream Machine.- Thriving business.-Excellent location.- Excellent footfall.- Magnificent investment opportunity. LocationThe location of this property is extremely convenient for passing trade, this filling station has easy access from the main road with ample parking facilities. It is right beside the popular N17 and N60 junction and national routes. Claremorris It is the fastest growing town in the county with an increasing population. All enquires to the sole agent Kevin Beirne auctioneers 086-0540013