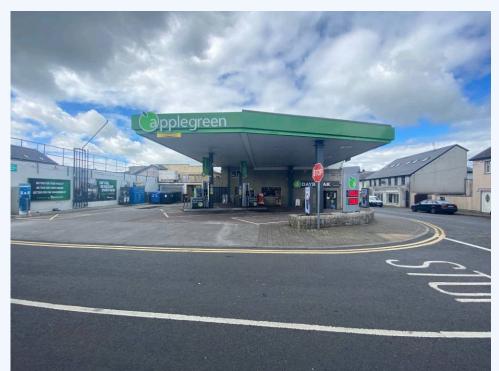

## Filling station & shop, Claremorris, Mayo

Under the instruction of the owner of the building, currently being leased to a tenant who are not affected by the sale and have an "Apple Green" filling station and convince store that is a thriving business.

The 3,000 sq ft property is an investment opportunity no to be missed comprising of a convince store, forecourt for fuel pumps, on the ground floor with the first floor suitable for offices or a living residence. There is a three year lease remaining on the current franchise lease. The property is situated on the popular N17 and N60 and national routes. This business enjoys a very strong local and passing trade throughout the year offering convenience goods, general hardwarde supplies, garden and DIY products. The business also offers a strong forecourt fuel sales business as well as a local solid fuel trade in coal, gas and timber. BER: C3 Accommodation- 3,000 sq ft- Two floors. - Ground floor.- Apple Green convenience shop.- Forecourt.- Fuel pumps and fuel supplies.-Air and water facilities. - Ample Parking. - Toilets. - Storage room. - First floor - Offices. - Residence opportunity.- Toilets. Features- Car parking Facilities.- Employs local people in the community. Large Storage area.- Cold Room.- Alarm system.- Air conditioning.- Car wash facility.- Air and water facilities.- Deli with seating area.- Coffee machine.- Ice Cream Machine.- Thriving business.-Excellent location.- Excellent footfall.- Magnificent investment opportunity. LocationThe location of this property is extremely convenient for passing trade, this filling station has easy access from the main road with ample parking facilities. It is right beside the popular N17 and N60 junction and national routes. Claremorris It is the fastest growing town in the county with an increasing population. All enquires to the sole agent Kevin Beirne auctioneers 086-0540013