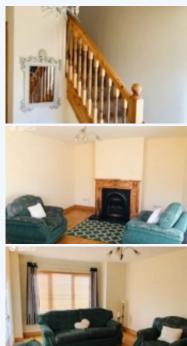

The accommodation comprises:- Entrance Hall: With solid oak timber floor. Living Room: (11'8"x 18'1") With open fireplace with wood surround. Solid wood flooring. Kitchen/ Dining Area: (21'x 13'6") With fully fitted Kitchen units and timber floor, solid timber flooring in Dining Area with double doors leading to rear garden. Toilet & WHB: tiled floor. Utility: (8'1"x 5'1") Plumbed for washing machine and dryer and tiled floor. Side door entrance. First Floor: Landing carpeted with attic door for spacious storage. Bedroom(1): (10'5"x 11'1"), carpet flooring, Tv point, Blinds. Bedroom(2) Main Bedroom: (15'x 11'1") With built in units and solid wood flooring. Ensuite: (5'7"x 6'9") With electric shower, shavers light, mirror. Bedroom(3) (9'7"x 11'8") With carpet flooring. Bedroom(4): (9'4"x 10'9") With carpet flooring. Bathroom: (7'1"x 6'4") electric shower over the bath. Partially tiled