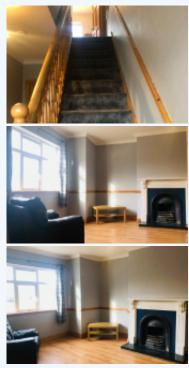

## 55 Riverside Drive, Ballina, F26TOH7, Mayo

This attractive residence is new to the market, a stunningly presented 4 bedroom semi-detached property

located in the quiet, private and highly regarded area of Riverside Drive Ballina. This property is in extremely good condition, offering a clear modern decor throughout. Buyers can enjoy the thoughtfully laid out walk in condition of the property consisting of an entrance hall, sitting room with open fire, WC, kitchen/dining room, access to the private back garden, the 1st floor offers 4 bedrooms 1 ensuite and a main bathroom. This property provides a spectacular bright and open space, which is ideal for 1st time buyers or investors with an attractive rental income. The back garden is private, peaceful and spacious. The front of the property offers a tarmac driveway with two car parking spaces. The location of this property is in a very enviable and desirable location, Close to all local amenities, it is a very peaceful place to live, there are many visually pleasing attractions close by such as the River Moy and the 4 star luxurious ice house hotel is only minutes away. Call us today to view this property Accommodation Entrance hallway 2.01m (6'7") x 5.03m (16'6") Timber flooring. Solid Wood stairs. Living room 4.09m (13'5") x 4.05m (13'3") Timber flooring. Open fire. Large window that looks out onto the green, power points, radiator. W.C. 1.97m (6'6") x 0.08m (3") tiled, sink, mirror, toilet.Landing 1.14m (3'9") x 4.05m (13'3") carpeted Kitchen/ Dining room 6.06m (19'11") x 3.57m (11'9") window which brings a great amount of light into the room. Very spacious with tiled flooring, dining area timber flooring. 2 windows. Bedroom 1 4.61m (15'1") x 3.03m (9'11") Built in wardrobe floor to ceiling . Large window facing the front of the house. Ensuite 2.18m (7'2") x 0.81m (2'8") tiled floor with Mire shower Bedroom 2 4.2m (13'9") x

## **BASE INFORMATION:**

Rooms : 8 Bed : 4 Bath : 2

CONVENIENCE:

LAND INFORMATION: Square feet: 1250 2.59m (8'6") Built in wardrobe with large window facing to the front of the house, carpet flooring, radiator. Bedroom 3 2.42m (7'11") x 3.87m (12'8") Built in wardrobe, carpet flooring, radiator, window. facing the back garden. Bedroom 4 2.91m (9'7") x 2.33m (7'8") window towards the back of the house, carpet flooring, radiator. Bathroom 2.06m (6'9") x 1.8m (5'11") tiled flooring, bath, shower, glazed window. sink toilet, shaving light.