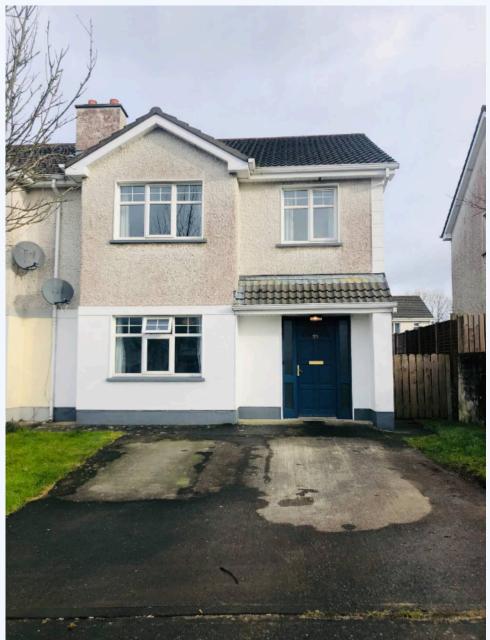

## 55 Riverside Drive, Ballina, F26TOH7, Mayo

This attractive residence is new to the market, a stunningly presented 4 bedroom semi-detached property

located in the quiet, private and highly regarded area of Riverside Drive Ballina. This property is in extremely good condition, offering a clear modern decor throughout. Buyers can enjoy the thoughtfully laid out walk in condition of the property consisting of an entrance hall, sitting room with open fire, WC, kitchen/dining room, access to the private back garden, the 1st floor offers 4 bedrooms 1 ensuite and a main bathroom. This property provides a spectacular bright and open space, which is ideal for 1st time buyers or investors with an attractive rental income. The back garden is private, peaceful and spacious. The front of the property offers a tarmac driveway with two car parking spaces. The location of this property is in a very enviable and desirable location, Close to all local amenities, it is a very peaceful place to live, there are many visually pleasing attractions close by such as the River Moy and the 4 star luxurious ice house hotel is only minutes away. Call us today to view this property Accommodation Entrance hallway 2.01m (6'7") x 5.03m (16'6") Timber flooring. Solid Wood stairs. Living room 4.09m (13'5") x 4.05m (13'3") Timber flooring. Open fire. Large window that looks out onto the green, power points, radiator. W.C. 1.97m (6'6") x 0.08m (3") tiled, sink, mirror, toilet.Landing 1.14m (3'9") x 4.05m (13'3") carpeted Kitchen/ Dining room 6.06m (19'11") x 3.57m (11'9") window which brings a great amount of light into the room. Very spacious with tiled flooring, dining area timber flooring. 2 windows. Bedroom 1 4.61m (15'1") x 3.03m (9'11") Built in wardrobe floor to ceiling . Large window facing the front of the house. Ensuite 2.18m (7'2") x 0.81m (2'8") tiled floor with Mire shower Bedroom 2 4.2m (13'9") x