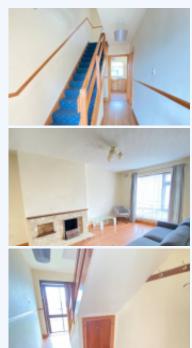

## 14 Covent Hill Grove, Ballina, F26P8N3, Mayo

New to the market, is this three bedroom semi-detached property located on Convent Hill Grove, Ballina.

This property is an excellent condition throughout, it has plenty of natural light coming in all over the house because of the large double windows throughout. This property would make a lovely family home or be an ideal investment for someone looking to get on the property ladder. This property comprises of an entrance hall a spacious living room, kitchen/dining area, with French doors leading out to the private back garden. Upstairs there are 3 double bedrooms and a main bathroom. The location of this property could not be more convenient, it is Adjacent to St. Mary's Secondary School, IMC Cinema & Ballina District Hospital, local shops and cafés and only a few minutes' walk from the river Moy. Please find the virtual tour linked below https://www.youtube.com/watch?v=FS5Mubfe3FQ&t=9s Viewing comes highly recommended to see what exactly this property has to offer. Call us today 0949044777 Accommodation: ENTRANCE HALLWAY: Laminated flooring on the entrance hall. LIVING ROOM: 12 x 16 Large front-facing window overlooking the green. Open fireplace connected to the back boiler with marble surround, large radiator, laminate flooring KITCHEN/DINING ROOM: 12 x 18 Fully fitted kitchen with oat kitchen units and integral hob and cooker, worktop, tiled splashbacks, extractor fan, washing machine, lino flooring, French doors leading out to a private back garden. First floor Carpeted stairs and landing, under stair storage. MAIN BATHROOM: 12 x 14 W.C.W,H.B, electric