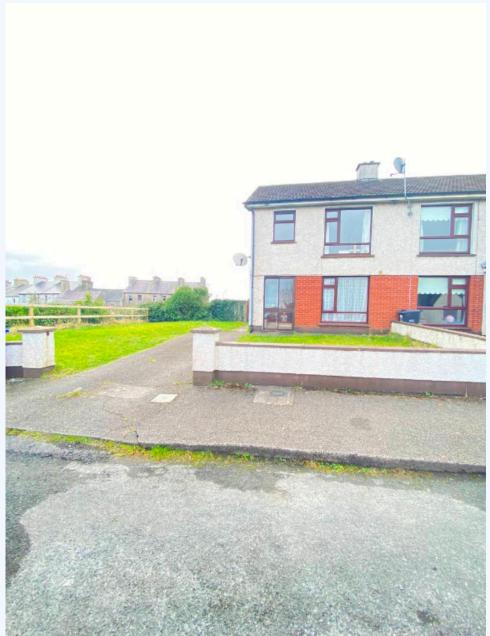

## 14 Covent Hill Grove, Ballina, F26P8N3, Mayo

New to the market, is this three bedroom semi-detached property located on Convent Hill Grove, Ballina.

This property is an excellent condition throughout, it has plenty of natural light coming in all over the house because of the large double windows throughout. This property would make a lovely family home or be an ideal investment for someone looking to get on the property ladder. This property comprises of an entrance hall a spacious living room, kitchen/dining area, with French doors leading out to the private back garden. Upstairs there are 3 double bedrooms and a main bathroom. The location of this property could not be more convenient, it is Adjacent to St. Mary's Secondary School, IMC Cinema & Ballina District Hospital, local shops and cafés and only a few minutes' walk from the river Moy. Please find the virtual tour linked below https://www.youtube.com/watch?v=FS5Mubfe3FQ&t=9s Viewing comes highly recommended to see what exactly this property has to offer. Call us today 0949044777 Accommodation: ENTRANCE HALLWAY: Laminated flooring on the entrance hall. LIVING ROOM: 12 x 16 Large front-facing window overlooking the green. Open fireplace connected to the back boiler with marble surround, large radiator, laminate flooring KITCHEN/DINING ROOM: 12 x 18 Fully fitted kitchen with oat kitchen units and integral hob and cooker, worktop, tiled splashbacks, extractor fan, washing machine, lino flooring, French doors leading out to a private back garden. First floor Carpeted stairs and landing, under stair storage. MAIN BATHROOM: 12 x 14 W.C.W,H.B, electric