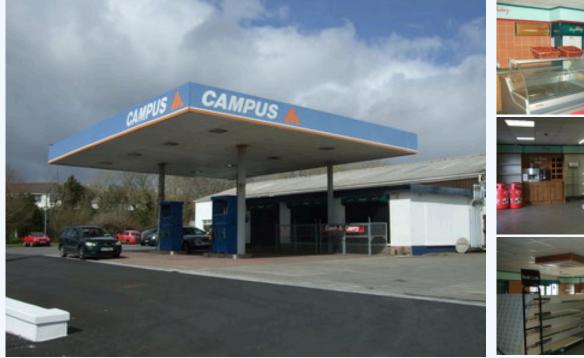

## Westport Road, Newport, Mayo

Ideal opportunity to lease this Substantial retail unit & Filling Station in Newport town located on the main N59 Westport Road. This property is adjacent to The "Greenway", Tyre centre, and offices on the same property. Accommodation consists of Fully Fitted Shop with Forecourt, Petrol & Diesel pumps, Tiled Floor with suspended ceilingsDeli AreaRe-RefrigerationBread unitCoffee Machine Till Machine Alarm System Storage Room Staff Toilets Office Large Yard Staff ToiletsOffice 10' x 15'Yard For storageForecourt with Petrol & diesel Pumps BASE INFORMATION: