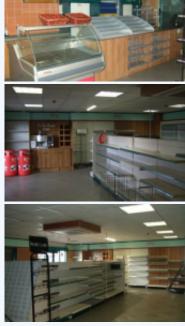

## Westport Road, Newport, Mayo

Ideal opportunity to lease this Substantial retail unit & Filling Station in Newport town located on the main N59 Westport Road. This property is adjacent to The "Greenway", Tyre centre, and offices on the same property. Accommodation consists of Fully Fitted Shop with Forecourt, Petrol & Diesel pumps, Tiled Floor with suspended ceilingsDeli AreaRe-RefrigerationBread unitCoffee Machine Till Machine Alarm System Storage Room Staff Toilets Office Large Yard Staff ToiletsOffice 10' x 15'Yard For storageForecourt with Petrol & diesel Pumps BASE INFORMATION: