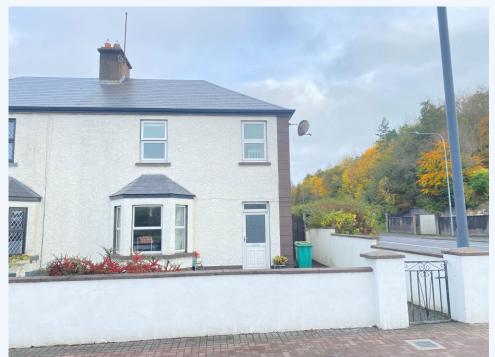

## Station Road,, Castlebar, F23V120, Mayo

New to the market, This 3 bedroom semi-detached property,

This cc 1,300 sq ft property has a large rear garden it is located in Castlebar town only a few minutes' walk to the hospital, town Centre, the Mall, doctors surgery, local shops and cafe's This property consists of an entrance hall, sitting room, kitchen/dining room, utility, Bathroom, 3 bedrooms, a mature front garden with separate access to the back garden through the back gate Sitting on cc .4 of an Acre this property has endless investment opportunities such the potential to develop apartments. This property would also make a lovely family home Call us today to arrange viewing 09409044777