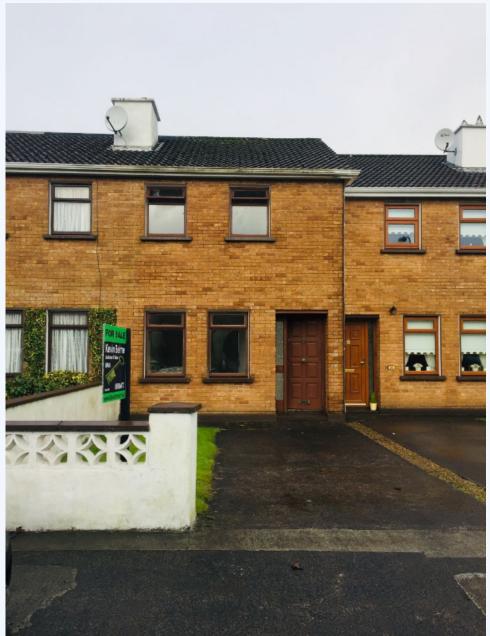

## 24 Castlehill Park, Co Mayo, Castlebar, F23PW14, Mayo

Kevin Beirne Auctioneers are delighted to bring to the market this 2 bed Terraced property consisting of a spacious living room with laminate flooring, open fire, carpeted staircase, ample under stair storage, newly fitted kitchen / dining room with new integrated appliances, tiled flooring, newly tiled splash back, new modern fitted kitchen units, back door with access to a well-kept back garden. The first floor of this property consists of a carpeted landing, main bathroom, new toilet, new sink, tiled floor to ceiling, electric shower and two spacious bedrooms with built-in wardrobes and plenty of storage space. This property would be ideal for someone wishing to downsize, for a first time buyer or would make an excellent investment. Castlehill Park is located on the outskirts of Castlebar, only 10 minutes to Town Centre and is adjacent to all local and essential services. A viewing is highly recommended for this property. BER: C3 Accommodation Ground floor Entrance hall, tiled flooring Living room, timber flooring, open fire place, large bay window,1 radiator. 7x7 Stairs and landing carpet, under stair storage option Kitchen/dining room, tiled floor, 2 windows, new integrated appliances, new modern built in units, new splash back tiles. Door to the back garden. 6x6 Private back garden, concrete boundary wall, shed, paved footpath. First floor Main bathroom tiled, glazed window, electric shower, mirror, new toilet, new sink. 3x4 Bedroom 1, laminate flooring, walk in wardrobe, power points, 1 window, 1 radiator. 6x6 Hot press/storage Bedroom 2, laminate flooring, 2 windows, walk in wardrobe 1 radiator, power points 8x6 Call us today to arrange a viewing 094-9044777