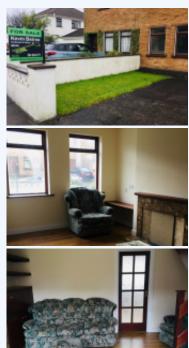

## 24 Castlehill Park, Co Mayo, Castlebar, F23PW14, Mayo

Kevin Beirne Auctioneers are delighted to bring to the market this 2 bed Terraced property consisting of a spacious living room with laminate flooring, open fire, carpeted staircase, ample under stair storage, newly fitted kitchen / dining room with new integrated appliances, tiled flooring, newly tiled splash back, new modern fitted kitchen units, back door with access to a well-kept back garden. The first floor of this property consists of a carpeted landing, main bathroom, new toilet, new sink, tiled floor to ceiling, electric shower and two spacious bedrooms with built-in wardrobes and plenty of storage space. This property would be ideal for someone wishing to downsize, for a first time buyer or would make an excellent investment. Castlehill Park is located on the outskirts of Castlebar, only 10 minutes to Town Centre and is adjacent to all local and essential services. A viewing is highly recommended for this property. BER: C3 Accommodation Ground floor Entrance hall, tiled flooring Living room, timber flooring, open fire place, large bay window,1 radiator. 7x7 Stairs and landing carpet, under stair storage option Kitchen/dining room, tiled floor, 2 windows, new integrated appliances, new modern built in units, new splash back tiles. Door to the back garden. 6x6 Private back garden, concrete boundary wall, shed, paved footpath. First floor Main bathroom tiled, glazed window, electric shower, mirror, new toilet, new sink. 3x4 Bedroom 1, laminate flooring, walk in wardrobe, power points, 1 window, 1 radiator. 6x6 Hot press/storage Bedroom 2, laminate flooring, 2 windows, walk in wardrobe 1 radiator, power points 8x6 Call us today to arrange a viewing 094-9044777