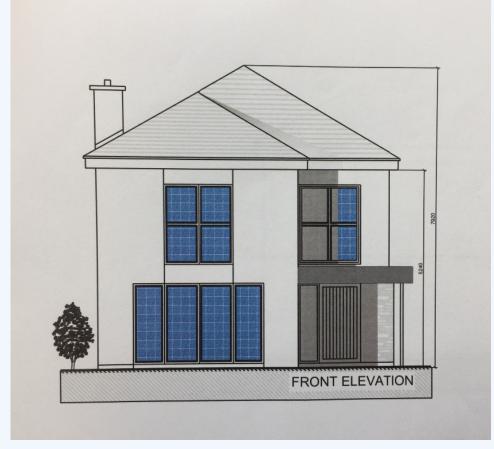

## Castlebar, F23AO64, Mayo

An exciting opportunity to acquire a fantastic new modern family home currently under construction.

This exquisite property is a 2,000 sq ft , 4 bedroom detached home. This Luxury property will be built to all modern standards of living. Consisting of a ground floor and 1st floor this masterful property is an "A" rated home. Located in Garryduff the centre of Castlebar, this property is within walking distance to all local amenities. For more information on this stunning property contact us today Sole agent Kevin Beirne 086-0540013 Call or e-mail the office for map and plans. kevin@kbauctioneers.ie094-9044777

| BASE INFORMATION: |          |  |  |
|-------------------|----------|--|--|
| Rooms             | : 11     |  |  |
| Bed               | : 4      |  |  |
| Bath              | : 3      |  |  |
| LAND INFORMATION: |          |  |  |
| Square fe         | et: 2000 |  |  |