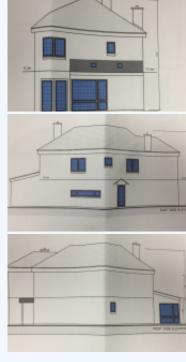

## Castlebar, F23AO64, Mayo

An exciting opportunity to acquire a fantastic new modern family home currently under construction.

This exquisite property is a 2,000 sq ft , 4 bedroom detached home. This Luxury property will be built to all modern standards of living. Consisting of a ground floor and 1st floor this masterful property is an "A" rated home. Located in Garryduff the centre of Castlebar, this property is within walking distance to all local amenities. For more information on this stunning property contact us today Sole agent Kevin Beirne 086-0540013 Call or e-mail the office for map and plans. kevin@kbauctioneers.ie094-9044777

| BASE INFORMATION: |          |  |  |
|-------------------|----------|--|--|
| Rooms             | : 11     |  |  |
| Bed               | : 4      |  |  |
| Bath              | : 3      |  |  |
| LAND INFORMATION: |          |  |  |
| Square fe         | et: 2000 |  |  |