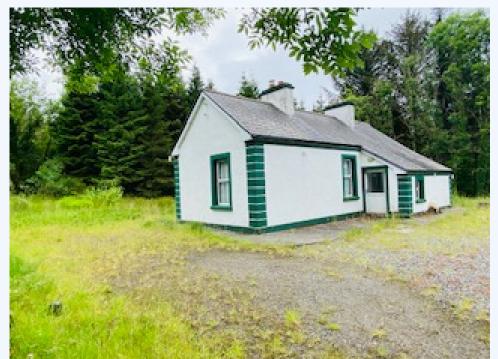

## Derryronan Swinford, co mayo, Swinford, Mayo

New to the market, a 1,100 sq ft charming two bedroom Bungalow, located in the scenic countryside of Derryronan, Co Mayo.

The entrance to this property is surrounded by beautiful forestry trees including a mixture of beach and conifer. This property would make a lovely family home, holiday home or be an ideal investment for someone looking to get on the property ladder. This property has been recently modernized and sits on 3/4 of an acre. With picture windows showing the beauty of the forestry. Comprising of an entrance hall, sitting room, kitchen, main bathroom, two bedrooms, one en suite and a large sunroom. It has a stone garage to the rear of the property. The location of this property is in a beautiful, tranquil and peaceful setting surrounded with views of the stunning countryside Located 3km from the town of Swinford, and 12kn from Castlebar town, Viewing comes highly recommended to see what exactly this property has to offer. https://www.youtube.com/watch?v=eH5hkoGpWsc