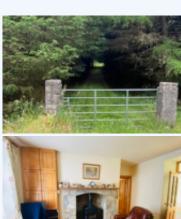

## Derryronan Swinford, co mayo, Swinford, Mayo

New to the market, a 1,100 sq ft charming two bedroom Bungalow, located in the scenic countryside of Derryronan, Co Mayo.

The entrance to this property is surrounded by beautiful forestry trees including a mixture of beach and conifer. This property would make a lovely family home, holiday home or be an ideal investment for someone looking to get on the property ladder. This property has been recently modernized and sits on 3/4 of an acre. With picture windows showing the beauty of the forestry. Comprising of an entrance hall, sitting room, kitchen, main bathroom, two bedrooms, one en suite and a large sunroom. It has a stone garage to the rear of the property. The location of this property is in a beautiful, tranquil and peaceful setting surrounded with views of the stunning countryside Located 3km from the town of Swinford, and 12kn from Castlebar town, Viewing comes highly recommended to see what exactly this property has to offer. https://www.youtube.com/watch?v=eH5hkoGpWsc