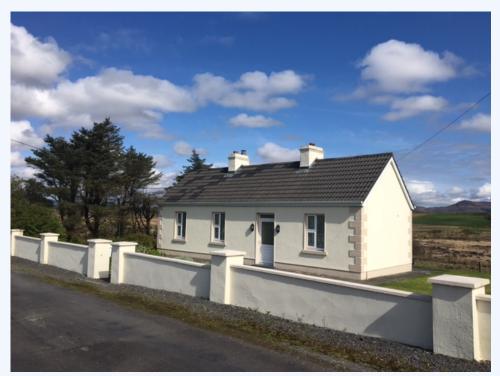

## Derrintloura, Glenisland, Castlebar, Castlebar, F23KT21, Mayo

We are delighted to bring this two bedroom bungalow to the market . The main house is well maintained the rear of the property may need some work .The property has being rewired, , new roof & dry lined interior.

We are delighted to bring this two bedroom bungalow to the market . The main house is well maintained the rear of the property may need some work .The property has being rewired, , new roof & dry lined interior. The site is approx. .5 of an acre. Accommodation: Entrance Hall 12 x 14 with ceramic tiled floor Kitchen 10 x 8 Dining Room 12 x 14 Complete with Stanley Rang and fitted units. Two bedrooms 14 x 14 Bathroom 12 x 8 with electric shower & partial tiled