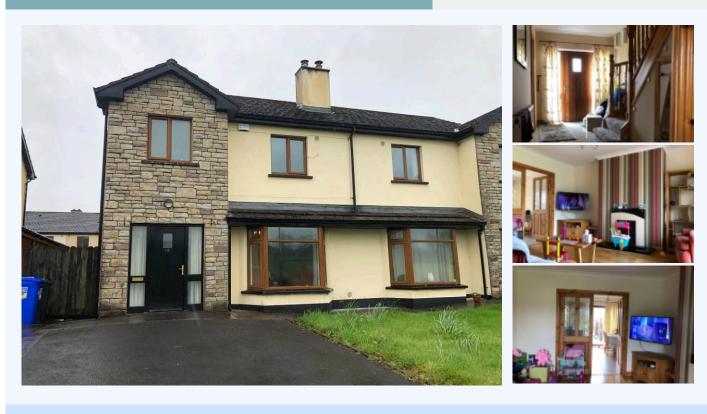

## 19 Barley Hill Court, Castlebar, Castlebar, F12HY28, Mayo

Kevin Beirne auctioneers are delighted to bring this stunning 4 bedroom semi -detached home to the market. This property is located in a quiet and private area of Barleyhill court in Bohola. This spacious property is centrally located, just ten minutes from Swinford & Foxford, only a fifteen minute drive from Castlebar and just a half hour from Ballina. This gorgeous house is walking distance to the Local national school and Church. The accommodation on the ground floor consists of an entrance hall, sitting room, double doors onto the kitchen/dining room, utility room and W.C. with a sliding door to a spacious paved yard. On the first floor there are three bedrooms, 2 of which are en suite, and a large main Bathroom. The attic has been converted into another bedroom with an en suite and plenty of storage. To the rear of the house there is a generous garden with a wooden shed. The property has off street parking for two cars. Perfect for first time buyers or investors call us today to arrange a viewing 094-9044777 BER: C2 Accommodation Entrance Hallway - 1.33m x 5.18m Tile Flooring, under stair storage. Landing - 3.09m x 3.26m carpeted Sitting Room - 3.81m x 5.26m Timber flooring, stove, large bay window, curtains, double doors to kitchen/dining room. Kitchen/Dining - 4.95m x 3.88m Tile Flooring, fully fitted kitchen, breakfast table, window radiator. Sliding patio door that leads a spacious back garden. Utility Room - 1.75m x 2.27m Tile Flooring, glazed window, Back door for side access to the property, plumbed for washing machine and dryer, worktop, storage units. W.C. - 1.84 x 1.29m Tiled, sink, toilet, glazed window, mirror. First floor carpeted landing Bedroom 1 - 3.53m x 2.49m Solid wood flooring, window, blinds, radiator. Bedroom 2 - 3.01m x 3.78m Solid Wood flooring, Built in wardrobe, double window with blinds, radiator. En suite - 1.67m x 1.55m Fully Tiled from floor to ceiling, large shower, toilet, sink, mirror, shaving light. Main Bathroom - 2.58m x 2.18m Fully tiled from floor to ceiling, large glazed window, bath, sink, toilet, shaving light, radiator. Bedroom 3- 3.01 m x 3.78m Solid Wood flooring, Built in wardrobe, double window with blinds, radiator. En suite - 1.67m x 1.55m Fully Tiled from floor to ceiling, large shower, toilet, sink, mirror, shaving light Third floor carpeted landing Bedroom 4- 4.37 m x 4.27 m Solid wood flooring, ample storage, radiator x 2, large sky light. En suite- 1.81m x 1.42 m Tiled floor to ceiling, spot lights, sink, toilet, modern shower.