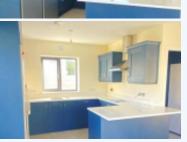

## college view green, westport road, Castlebar, Mayo

Last One Remaining:4 Bedroom Detached ,"A "Rated luxury, 1,590 sq.ft home AFTER A VERY SUCESSFUL PHASE TWO COMPLETED AND SOLD,WE ARE NOW MOVING ONTO SELLING PHASE THREE OF THIS EXCLUSIVE RESIDENTIAL ESTATE. THIS DEVELOPMENT IS SITUATED ON THE WESTPORT ROAD CASTLEBAR JUST MINUTES DRIVE FROM TOWN CENTRE LOCATED RIGHT BESIDE THE NEW GREEN, MUGA ALL SPORTS PITCH. THIS IS AN "A" RATED PROPERTY. TYPE L 4 BEDROOM DETACHED HOME PLEASE E-MAIL FOR A DEATILED BROCHURE OR CALL KEVIN ON 086 0540013 FOR MORE INFORMATION Accommodation Entrance hall 21 x 10 Wheelchair accessible Toilet 10 x 8 Sitting room 15 x 21 Kitchen/dining 18 x 22 Utility 10 x 7 En suite ground floor bedroom one 12 x 21 First floor bedroom two 12 x 21 En suite bedroom three 15 x 12 Hot press shelved and spacious Bathroom 9 x 8 Bedroom four 15 x 10 This property has two parking spaces with a brick driveway, The back garden has lawn seeders and the boundary of this property is defined by a concrete wall. E-mail us for your brochure today or Call Kevin today to arrange a viewing 086-0540013