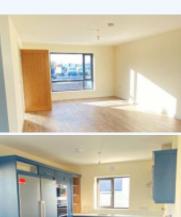

## college view green, westport road, Castlebar, Mayo

Last One Remaining:4 Bedroom Detached ,"A "Rated luxury, 1,590 sq.ft home AFTER A VERY SUCESSFUL PHASE TWO COMPLETED AND SOLD,WE ARE NOW MOVING ONTO SELLING PHASE THREE OF THIS EXCLUSIVE RESIDENTIAL ESTATE. THIS DEVELOPMENT IS SITUATED ON THE WESTPORT ROAD CASTLEBAR JUST MINUTES DRIVE FROM TOWN CENTRE LOCATED RIGHT BESIDE THE NEW GREEN, MUGA ALL SPORTS PITCH. THIS IS AN "A" RATED PROPERTY. TYPE L 4 BEDROOM DETACHED HOME PLEASE E-MAIL FOR A DEATILED BROCHURE OR CALL KEVIN ON 086 0540013 FOR MORE INFORMATION Accommodation Entrance hall 21 x 10 Wheelchair accessible Toilet 10 x 8 Sitting room 15 x 21 Kitchen/dining 18 x 22 Utility 10 x 7 En suite ground floor bedroom one 12 x 21 First floor bedroom two 12 x 21 En suite bedroom three 15 x 12 Hot press shelved and spacious Bathroom 9 x 8 Bedroom four 15 x 10 This property has two parking spaces with a brick driveway, The back garden has lawn seeders and the boundary of this property is defined by a concrete wall. E-mail us for your brochure today or Call Kevin today to arrange a viewing 086-0540013