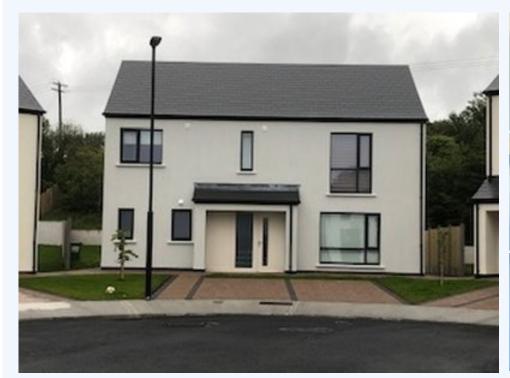

## college view green, westport road, Castlebar, Mayo

Last One Remaining:4 Bedroom Detached ,"A "Rated luxury, 1,590 sq.ft home AFTER A VERY SUCESSFUL PHASE TWO COMPLETED AND SOLD,WE ARE NOW MOVING ONTO SELLING PHASE THREE OF THIS EXCLUSIVE RESIDENTIAL ESTATE. THIS DEVELOPMENT IS SITUATED ON THE WESTPORT ROAD CASTLEBAR JUST MINUTES DRIVE FROM TOWN CENTRE LOCATED RIGHT BESIDE THE NEW GREEN, MUGA ALL SPORTS PITCH. THIS IS AN "A" RATED PROPERTY. TYPE L 4 BEDROOM DETACHED HOME PLEASE E-MAIL FOR A DEATILED BROCHURE OR CALL KEVIN ON 086 0540013 FOR MORE INFORMATION Accommodation Entrance hall 21 x 10 Wheelchair accessible Toilet 10 x 8 Sitting room 15 x 21 Kitchen/dining 18 x 22 Utility 10 x 7 En suite ground floor bedroom one 12 x 21 First floor bedroom two 12 x 21 En suite bedroom three 15 x 12 Hot press shelved and spacious Bathroom 9 x 8 Bedroom four 15 x 10 This property has two parking spaces with a brick driveway, The back garden has lawn seeders and the boundary of this property is defined by a concrete wall. E-mail us for your brochure today or Call Kevin today to arrange a viewing 086-0540013