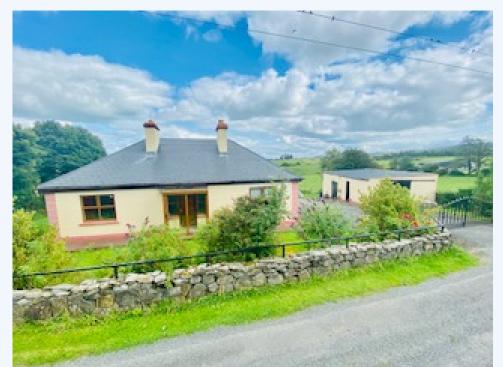

## Carroward, Bohola, Co. Mayo, Swinford, F12VH05, Mayo

This charming spacious bungalow is new to the market,

Sitting on an 1/2 acre elevated site, this property is surrounded by the beautiful countryside with stunning panoramic views. This property has plenty of natural light coming in all over the house because of the double windows throughout. This property would make a lovely family/holiday home or be an ideal investment for someone looking to get on the property ladder. Consisting of 3 bedrooms, 1 master en suite ,a kitchen/dinning room , sitting room, main bathroom and a private rear garden with a double block shed. A viewing of this property is highly recommended. call or e-mail us today to arrange a viewing.