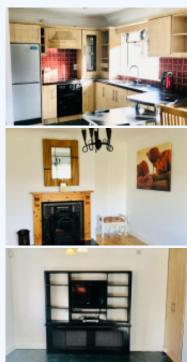

The accommodation comprises; Entrance hall; 8"7 x 19" Ceramic tiled floor, coving, phone point, storage Cupboard. Sitting room; 11"10 x 17" Maple timber floor, coving, designer light fittings, open fireplace c/w cast insert, Window blind. Kitchen/Dining area: 19" x 11"9 Splash back tiled, integrated oven & hob, fitted kitchen units, porcelain tiles, coving, Breakfast counter, storage units. Utility 7"4 x 6"6 Tiled, pumped, storage units W/C Tiled floor to ceiling W/C, W/H/B Stairs & landing carpeted Bedroom (1) 10" x 8" Timber floor, window blind, overlooking green area Bathroom; 6"4 x 7" Tiled floor to ceiling, mirror, bath Bedroom (2) Master 9"8 x18"8 Timber flooring, window blinds, TV point En-Suite Fully tiles, electric shower, mirror, towel rail. Bedroom (3) 10"8 x 9"x 4 Timber floor, window blind, overlooking rear garden Bedroom (4) 11"10 x 9"7 Timber flooring, window blind