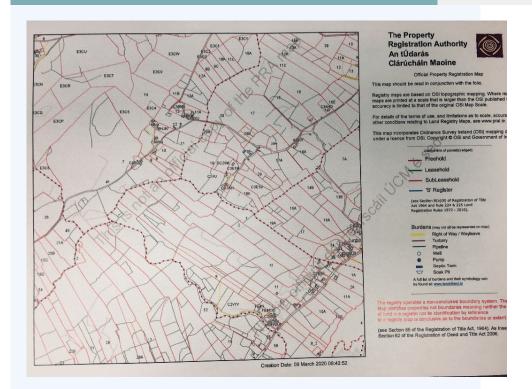

## Treen, Tourmakeady, Co Mayo, Castlebar, F26P7E8, Mayo, Treen

Agricultural Land For Sale New to the market is this land located in Treen, Tourmakeady Co Mayo. The following land can be sold in one or more lots c9.31 hectares (23 acres) of commonage. c7.1 hectares (17.7 acres) of good grazing land. c5.26 hectares (13 acres) of forestry c2.24 hectares (5.5 acres) of good quality land. c3.82 (9.4 acres) of land adjoining the lake. Please call Kevin for more information 087 0540013

Agricultural Land For Sale . New to the market is this land located in Treen, Tourmakeady Co Mayo. The following land can be sold in one or more lots c9.31 hectares (23 acres) of commonage. c7.1 hectares (17.7 acres) of good grazing land. c5.26 hectares (13 acres) of forestry c2.24 hectares (5.5 acres) of good quality land. c3.82 (9.4 acres) of land adjoining the lake. Please call Kevin for more information 087 0540013