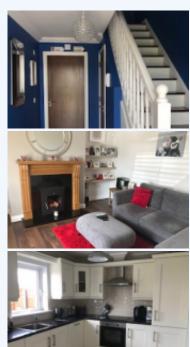

Accommodation Entrance Hall: Porcelain tiled floor, phone point Bedroom 1: 14 x 15 Timber floor, slide robes, TV point Bedroom 2: 10 x 11 Timber flooring, fitted wardrobe, TV point Porcelain tiled floor, WC, WHB Sitting Room : 16 x 15 Laminated floor, integrated solid fuel stove, Blinds, coving on ceiling. Kitchen/Dining: 18 x 10 Ivory coated fitted kitchen with integrated hob /oven, fridge freezer, extra storage , dishwasher, Patio door leads to paved area and mature garden. Bathroom : 8'3 x 7'0 Porcelain tiled floor, WC, WHB, Bath, , shower guard, Under stairs storage Bedroom 3 : ( Master) 15 x 16 Timber floor, T.V.point, venetian blinds , En-Suite: Porcelain tiled floor, fully tiled, shavers light and mirror