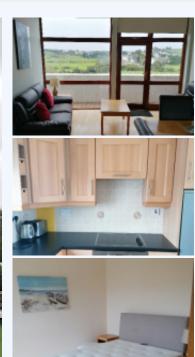

The property consists of entrance hall, Bedroom 1 double room with balcony overlooking the Bunowen river, WC, shower fully tiled. First floor landing has a large window for natural light, Bathroom fully tiled with bath and shower. Fitted kitchen, laminated floor with Balcony. The property is well maintained throughout from paved courtyard to a new addition of synthetic grass.