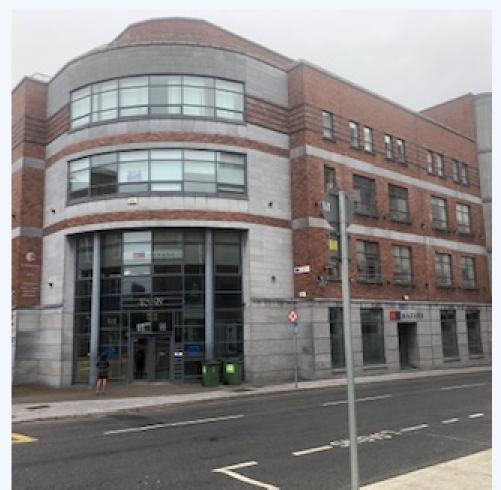

## **98 Henry Street, Limerick City, V94P8YT, Limerick** Second floor offices to let, 98 Henry Street, Co Limerick

An exciting opportunity for second floor offices available to let has come to the market, in the heart of limerick city 98 Henry street comprises of 5554.4 sq ft/ 516.06 m2. With 8 separate office spaces, a lift installed, with all services available. A spacious reception area, toilets, store room, Kitchen, alarm system and air conditioning. This premises is in excellent condition throughout. Terms are negotiable. Viewing is highly recommended. RATES for 2019 -€14,862.70 Management charges :€1.80 plus Vat Per sq.ft. p.a. BER Details BER: D1 No:800258907 Energy perforamce indicator 456.66 kWh/m2/yr Features Car parking for 6 cars. Lift installed. Alarm system. Air conditioning.