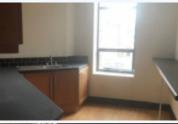

## **98 Henry Street, Limerick City, V94P8YT, Limerick** Second floor offices to let, 98 Henry Street, Co Limerick

An exciting opportunity for second floor offices available to let has come to the market, in the heart of limerick city 98 Henry street comprises of 5554.4 sq ft/ 516.06 m2. With 8 separate office spaces, a lift installed, with all services available. A spacious reception area, toilets, store room, Kitchen, alarm system and air conditioning. This premises is in excellent condition throughout. Terms are negotiable. Viewing is highly recommended. RATES for 2019 -€14,862.70 Management charges :€1.80 plus Vat Per sq.ft. p.a. BER Details BER: D1 No:800258907 Energy perforamce indicator 456.66 kWh/m2/yr Features Car parking for 6 cars. Lift installed. Alarm system. Air conditioning.