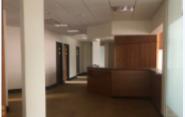

## **98 Henry Street, Limerick City, V94P8YT, Limerick** Second floor offices to let, 98 Henry Street, Co Limerick

An exciting opportunity for second floor offices available to let has come to the market, in the heart of limerick city 98 Henry street comprises of 5554.4 sq ft/ 516.06 m2. With 8 separate office spaces, a lift installed, with all services available. A spacious reception area, toilets, store room, Kitchen, alarm system and air conditioning. This premises is in excellent condition throughout. Terms are negotiable. Viewing is highly recommended. RATES for 2019 -€14,862.70 Management charges :€1.80 plus Vat Per sq.ft. p.a. BER Details BER: D1 No:800258907 Energy perforamce indicator 456.66 kWh/m2/yr Features Car parking for 6 cars. Lift installed. Alarm system. Air conditioning.