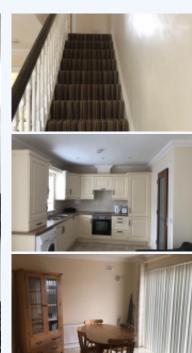

Kitchen/Dining Room Porcelain tiles, fitted kitchen units with extra units for storage in the dining area, patio doors to rear landscaped garden Sitting Room Walnut wooden floors, gas fire place & curtains D/S Hallway Porcelain tiles Carpet on stairs U/S Hallway Walnut wooden floors
Bedroom/En Suite Walnut wooden floors, fitted sliderobe, curtains Tiled floor to ceiling, WC, WHB, electric shower, mirror, fitted storage unit Bedroom 2 Walnut wooden floors, curtains Bedroom 3 Walnut wooden floors, curtains Main Bathroom Tiled floor to ceiling, WC, WHB, pump shower, bath, mirror, fitted vanity unit Rear Garden Professionally landscaped Features Minutes drive from Mayo General Hospital, schools, shops Ideal 1st time buyer's home Gas central heating Landscaped back garden Located in a quiet Cul De Sac