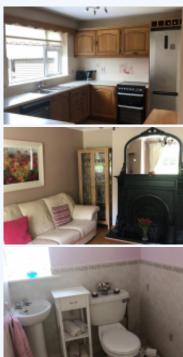

Accommodation :entrance hall maple wood floor measurement 7 feet wide by 30 feet long coving on surround sitting room 21 x 15 Maple wooden floor open fireplace with cast iron surround coving on the ceiling curtains and blinds on the window TV point dim light switch, toilet tiled floor and walls blinds on the window WC,WHB, dining room 15 x 18 with maple timber floor curtains on bay window and door leading to patio area at the back, kitchen 21 x 6 with breakfast counter fridges oak kitchen units wine rack Blinds on window,utility Laminated flooring blinds on window work top and storage unit plumbed for washing machine and dryer coat hanger side door entrance, first floor stairs and landing carpet on the stairs side window for natural light in the landing ,bedroom one carpet fitted wardrobe curtains and blinds 8' x 10 master bedroom laminate floor 12 x 14 TV point curtains and blinds on window en suite, tiled floor & walls Myra shower shavers light and mirror WC,Whb. hot press water tank covered fully shelved spacious bathroom 9 x 10 Mira sports pump shower shaver light and mirror,Bedroom 4 ,12 x 14 carpet on floor blinds and curtains fitted wardrobe TV point Staire to attic spacious and floored mature front and back garden with timber shed oil fired central heating private patio area at back of house BER C3