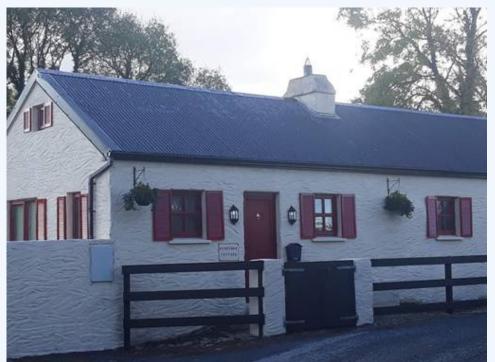

## F26HX05, Mayo

A piece of equestrian heaven comes to market in Straide, Co.Mayo; Ashbrook Cottage and Stables could be described as the gold standard in compact residential equestrian properties. Situated 10 miles east of Castlebar, just off the Dublin road, the property is 2 and `1/2 hours from Dublin airport, 2 hours to Shannon airport and 25 minutes to Ireland West Knock international airport. Westport and Ballina are 20 and 15 miles away respectively.

This beautifully renovated 2 Bedroom cottage has stables and an enclosed yard on 1.25 acres. The accommodation includes a new kitchen, new bathroom, 2 newly renovated bedrooms, a newly renovated living room with A rated stove, along with new furniture and A rated appliances throughout. The property has been newly rewired and re - plumbed. There is stabling for 4 to 5 horses, a lunge pen, grass arena for jumping and turnout with new 5 foot high stud railing. Also included is a lunge pen, wash rack and tack room. The stables are internally painted and kitted out with feed bowls, hayracks and automatic drinkers. The yard is enclosed with high walls and a new timber security gate. There are 20 miles of quiet hacking in the immediate area. It is a beautiful countryside setting, yet close to racing at Ballinrobe, show jumping in Claremorris and Ballina. The tourist and music mecca of Westport and the commercial and shopping centre of Castlebar are within easy reach. For the fishing enthusiast, the famous Salmon River, the River Moy is just 3 miles away. Championship links and parkland Golf are in abundance close by. This property is in pristine, turnkey condition and ready to move into.