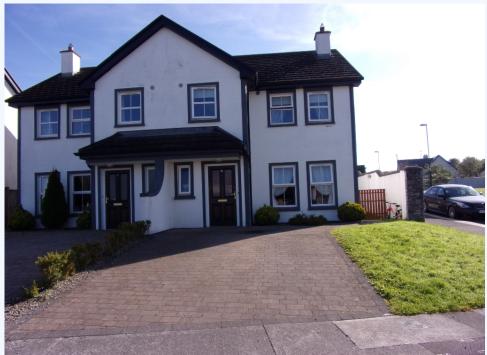

## 20 College View, Castlebar, Mayo

An opportunity to acquire this 3 bedroom end house in the popular College View Estate on the Westport Road in Castlebar. This property boasts many quality features including paved driveway & private rear garden. It is also only a 5 minute drive to the town centre, schools and shops. This property would make an ideal first time buyers home or indeed an exceptional family home. Viewing of this property comes highly recommended to really appreciate what it has to offer. Accommodation Entrance Hall: Tiled floor D/S Toilet: Tiled, WC, WHB Sitting Room: Oak timber floor, open fire place, TV point, curtains Kitchen/Dining: Tiled floor, splash back, patio door to private rear garden Stairs: Carpet flooring Landing: Laminate flooring Master Bedroom with En Suite: Curtains, TV point, En Suite tiled floor to ceiling, electric shower, WC, WHB, shavers light and mirror Bedroom 2: Laminated floor, blinds, TV point Bedroom 3: Laminated floor, blinds, fitted wardrobe Bathroom: 10 x 9 WC, WHB, shower over bath, tiled & mirror Features: Private rear garden Beautifully maintained property 5 minute drive to hospital, schools and town centre