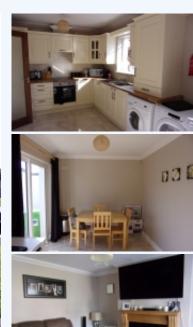

## 20 College View, Castlebar, Mayo

An opportunity to acquire this 3 bedroom end house in the popular College View Estate on the Westport Road in Castlebar. This property boasts many quality features including paved driveway & private rear garden. It is also only a 5 minute drive to the town centre, schools and shops. This property would make an ideal first time buyers home or indeed an exceptional family home. Viewing of this property comes highly recommended to really appreciate what it has to offer. Accommodation Entrance Hall: Tiled floor D/S Toilet: Tiled, WC, WHB Sitting Room: Oak timber floor, open fire place, TV point, curtains Kitchen/Dining: Tiled floor, splash back, patio door to private rear garden Stairs: Carpet flooring Landing: Laminate flooring Master Bedroom with En Suite: Curtains, TV point, En Suite tiled floor to ceiling, electric shower, WC, WHB, shavers light and mirror Bedroom 2: Laminated floor, blinds, TV point Bedroom 3: Laminated floor, blinds, fitted wardrobe Bathroom: 10 x 9 WC, WHB, shower over bath, tiled & mirror Features: Private rear garden Beautifully maintained property 5 minute drive to hospital, schools and town centre