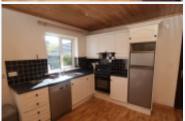

## 35 Manor Village, Castlebar, Mayo

A unique opportunity to acquire this 4 bedroom detached property located in a low density development on the outskirts of Castlebar town centre, Co Mayo. This property boasts many quality features including Tarmac driveway & timber flooring. It is also walking distance from schools and shops and all sporting facilities. This property would make an ideal family home. Viewing of this property comes highly recommended to really appreciate what it has to offer Accommodation Entrance Hall: 18x6 Tiled floor, spacious, stained glass front door Downstairs Toilet: Tiled floor, WC, WHB Sitting Room: 15x16 Oak timber floors, solid fuel stove with cast iron suround, TV point, curtains, double French doors leading to dining room Kitchen/Dining: 18x21 Fitted units, integrated oven and hob, laminate floor & tiled splash back, double doors that lead to rear mature garden Utility Room: Plumbed for washing machine and dryer Stairs and Landing spacious with carpet flooring Master Bedroom with En Suite: 15x15 Fitted wardrobe, carpet flooring, TV point, WC, WHB, tiled floor, shavers light & mirror Bedroom 2: 12x13 Carpet, curtains Bedroom 3: 10x12 Fitted wardrobe, carpet, curtains Bedroom 4:10x12 Fitted wardrobe, carpet, curtains Bathroom: 10 x 9 WC, WHB, tiled floor, shaver light & mirror, bath with over head shower Features: Beautifully maintained property Within walking distance to town centre Property located at front entrance to Manor Village OFCH Block Garage