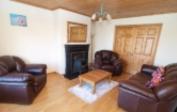

## 35 Manor Village, Castlebar, Mayo

A unique opportunity to acquire this 4 bedroom detached property located in a low density development on the outskirts of Castlebar town centre, Co Mayo. This property boasts many quality features including Tarmac driveway & timber flooring. It is also walking distance from schools and shops and all sporting facilities. This property would make an ideal family home. Viewing of this property comes highly recommended to really appreciate what it has to offer Accommodation Entrance Hall: 18x6 Tiled floor, spacious, stained glass front door Downstairs Toilet: Tiled floor, WC, WHB Sitting Room: 15x16 Oak timber floors, solid fuel stove with cast iron suround, TV point, curtains, double French doors leading to dining room Kitchen/Dining: 18x21 Fitted units, integrated oven and hob, laminate floor & tiled splash back, double doors that lead to rear mature garden Utility Room: Plumbed for washing machine and dryer Stairs and Landing spacious with carpet flooring Master Bedroom with En Suite: 15x15 Fitted wardrobe, carpet flooring, TV point, WC, WHB, tiled floor, shavers light & mirror Bedroom 2: 12x13 Carpet, curtains Bedroom 3: 10x12 Fitted wardrobe, carpet, curtains Bedroom 4:10x12 Fitted wardrobe, carpet, curtains Bathroom: 10 x 9 WC, WHB, tiled floor, shaver light & mirror, bath with over head shower Features: Beautifully maintained property Within walking distance to town centre Property located at front entrance to Manor Village OFCH Block Garage