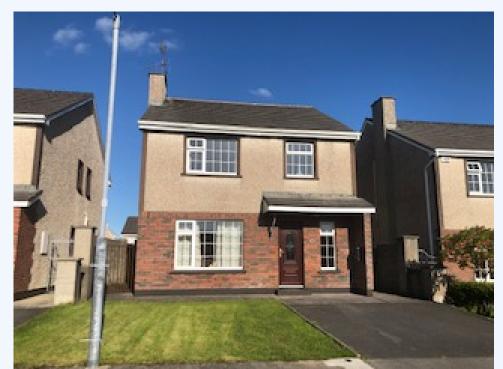

## 35 Manor Village, Castlebar, Mayo

A unique opportunity to acquire this 4 bedroom detached property located in a low density development on the outskirts of Castlebar town centre, Co Mayo. This property boasts many quality features including Tarmac driveway & timber flooring. It is also walking distance from schools and shops and all sporting facilities. This property would make an ideal family home. Viewing of this property comes highly recommended to really appreciate what it has to offer Accommodation Entrance Hall: 18x6 Tiled floor, spacious, stained glass front door Downstairs Toilet: Tiled floor, WC, WHB Sitting Room: 15x16 Oak timber floors, solid fuel stove with cast iron suround, TV point, curtains, double French doors leading to dining room Kitchen/Dining: 18x21 Fitted units, integrated oven and hob, laminate floor & tiled splash back, double doors that lead to rear mature garden Utility Room: Plumbed for washing machine and dryer Stairs and Landing spacious with carpet flooring Master Bedroom with En Suite: 15x15 Fitted wardrobe, carpet flooring, TV point, WC, WHB, tiled floor, shavers light & mirror Bedroom 2: 12x13 Carpet, curtains Bedroom 3: 10x12 Fitted wardrobe, carpet, curtains Bedroom 4:10x12 Fitted wardrobe, carpet, curtains Bathroom: 10 x 9 WC, WHB, tiled floor, shaver light & mirror, bath with over head shower Features: Beautifully maintained property Within walking distance to town centre Property located at front entrance to Manor Village OFCH Block Garage