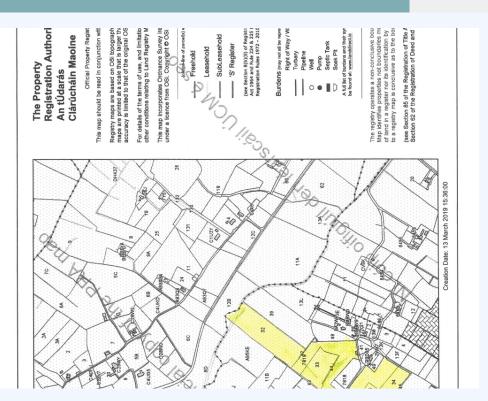

## Deryyclaha & Lismeegaun, Ballyhaunis, Mayo, Aghamore

Derryclaha & Barony of Costello contains 3.606 hectares and is good quality agricultural land with a mixture of forestry planted approximately 2 years. It is located 2 miles of the main Kiltimagh to Kilkelly Rd and is easily accessible from the main N17 road. Lismeegaun & Barony of Costello contains 3.2678 hectares and is excellent quality agricultural land located 2 miles of the main Kiltimagh to Kilkelly Rd and is easily accessible from the main N17 road. The land in Derryclaha & Lismeegaun can be bought separately or together. For further details please contact the office.