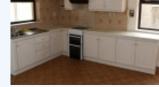

This property is approx. 1450 sq. ft. Accommodation Entrance Hall & Porch: 18 x 6Porclean tiled floor, Bright & Spacious Sitting Room: 15 x 14 Timber flooring, Vinessian blinds, open fireplace with marble insert, TV point, large front window Kitchen: 18 x 15 Ceramic tiled floor, splashback tiled, Fireplace c/w tiled surround, fitted storage units, recessed lights, patio door to sunroom, Sunroom: 18 x 14 Porcelain tiled floor, recessed lights, window blinds, timber ceiling, Bedroom 1: 12 x10 Timber flooring, vinessian blinds, curtains, fitted wardrobes, Bedroom 2: (Ensuite) 16 x 16 Timber flooring, curtains & vinessian blinds, fitted wardrobes, En-Suite: Fully tiled, WC, WHB, power shower Bedroom 3:12 x 13 Timber flooring, Fitted wardrobes, vinessian blinds, curtains, Bedroom 4: 12 x 12 Timber flooring, vinessian blinds, Fitted wardrobes, Bathroom: Fully tiled, Red ring Electric shower, WC, WHB,