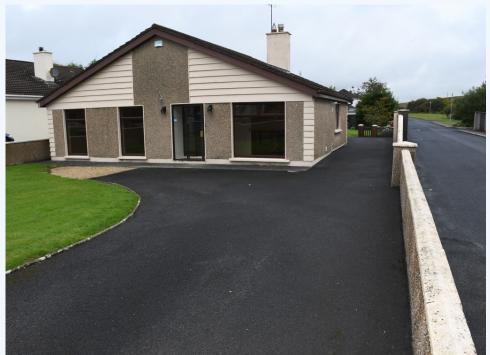

## Pound Rd, Castlebar, F23 KX00, Mayo

Substantial 4 bedroom detached family home occupying a large private corner site located in the well established residential area of Garryduff in Castlebar town minutes walk from all amenities & facilities. The property comprises of both a spacious & bright welcoming Hall, large Lounge room with open fireplace and a beautiful Kitchen/Sunroom which overlook a private rear garden. This property has been maintained to a high standard and comes to the market in turn key condition. Boasting many quality features such as tarmac driveway, Gas Heating, professionally manicured gardens, viewing of this property is highly recommended.