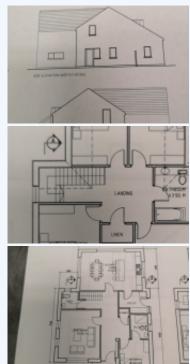

5 bedroom detached property located in Knocknaphunta, Westport Road Castlebar and withn easy commuting distance from Castlebar town This property will be constructed to a very high Standard .With an eco friendly design the focus is on energy efficiency with the objective of lower running cost and future savings. Bearing this in mind the specification has been designed to give the home owner their dream home. Architecturally designed spacious layout, with Kitchen/ dining room, Living room, Utility, WC & downstairs bedroom which is en-suite, first floor 4 bedrooms one ensuite and bathroom Fully energy efficient design with the objective of lower running costs, and comes with a Eco Friendly Air to Water heating system.