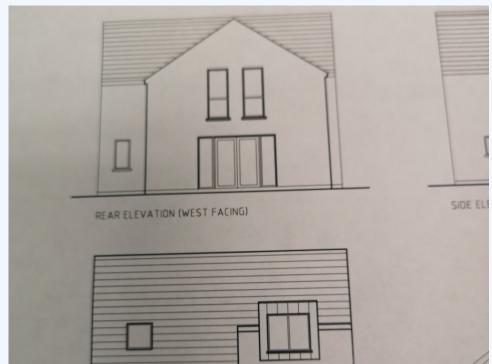

5 bedroom detached property located in Knocknaphunta, Westport Road Castlebar and withn easy commuting distance from Castlebar town This property will be constructed to a very high Standard .With an eco friendly design the focus is on energy efficiency with the objective of lower running cost and future savings. Bearing this in mind the specification has been designed to give the home owner their dream home. Architecturally designed spacious layout, with Kitchen/ dining room, Living room, Utility, WC & downstairs bedroom which is en-suite, first floor 4 bedrooms one ensuite and bathroom Fully energy efficient design with the objective of lower running costs, and comes with a Eco Friendly Air to Water heating system.