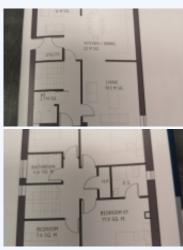

TYPE K: Provides a stylist home of 142 sq.m or 1530 sq ft this will accommodate 4 bedrooms (1 ensuite), living room, kitchen/dining room/family room, bathroom, utility & downstairs wc. With an A rated design the focus is on energy efficiency with the objective of lower running cost and future savings. Bearing this in mind the specification has been designed to give each purchaser their dream home. Each home will be superbly constructed by L & H Homes Building Contractor. Architecturally designed spacious layout, 10 Year Home Bond Building Warranty Fully energy efficient design with the objective of lower running costs, Provisional Energy Rating - A3

## **BASE INFORMATION:**

Rooms : 6
Bed : 4
Bath : 2
Living : 2
Areas