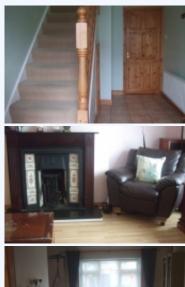

Accommodation: Sitting Room: Laminated flooring, coving on ceiling, designer light fittings, French doors to kitchen/dining, window blinds, fireplace Kitchen / Dining: Ceramic tiled floor, gas hob, coving on ceiling, integrated oven, plumbed for dish washer, patio door to rear garden Utility Plumbed, ceramic tiled floor Downstairs WC:, WHB, fully tiled Bedroom 1: Laminated flooring, window blind, fitted wardrobe Bedroom 2 (Master): Laminated flooring, fitted wardrobes E/S: Porcelain tiled floor, wall tiled, tiled shower unit, shaver light/mirror Bathroom: Tiled Floor & walls, mirror, electric shower, bath Bedroom 3: Laminated flooring, window blind, fitted wardrobe Bedroom 4: Laminated flooring, fitted wardrobes, view of rear garden & countryside Attic Space: Velux window, lights fitted, floored. Features: Property located in a quiet Residential area Minutes' walk from Castlebar town centre Well proportioned Living space throughout Attic Space floored & wired Ideal family home