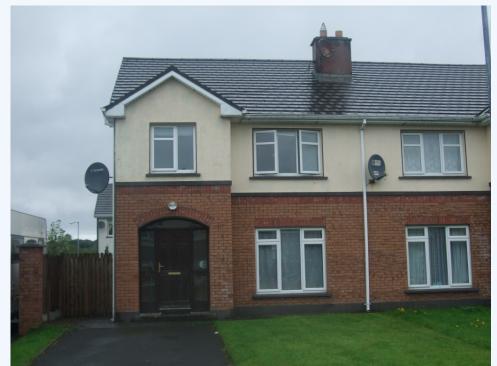

## Rathbawn Rd, Castlebar, F23 YD98, Mayo

Deceptively spacious 4 bedroom Semi Detached property situated in the popular development of "Lakeview" located just off the Rathbawn Rd in Castlebar minutes walk from the town centre . This property comes to the market in pristine condition throughout with no expense spared throughout by its current owners, An ideal 1st time buyer's home, this property boasts may quality features including Stira Fitted , attic space floored , OFCH, Garden shed. Viewing is essential to appreciate this fine property and is by appointment only with sole selling agent

Accommodation: Sitting Room: Laminated flooring, coving on ceiling, designer light fittings, French doors to kitchen/dining, window blinds, fireplace Kitchen / Dining: Ceramic tiled floor, gas hob, coving on ceiling, integrated oven, plumbed for dish washer, patio door to rear garden Utility Plumbed, ceramic tiled floor Downstairs WC:, WHB, fully tiled Bedroom 1: Laminated flooring, window blind, fitted wardrobe Bedroom 2 (Master): Laminated flooring, fitted wardrobes E/S: Porcelain tiled floor, wall tiled, tiled shower unit, shaver light/mirror Bathroom: Tiled Floor & walls, mirror, electric shower, bath Bedroom 3: Laminated flooring, window blind, fitted wardrobe Bedroom 4: Laminated flooring, fitted wardrobes, view of rear garden & countryside Attic Space: Velux window, lights fitted, floored. Features: Property located in a quiet Residential area Minutes' walk from Castlebar town centre Well proportioned Living space throughout Attic Space floored & wired Ideal family home