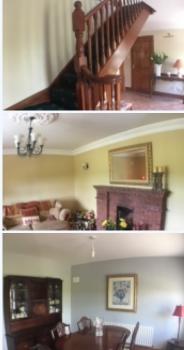

Accommodation Entrance Hall: 14'10 x 11'7 Sitting Room: 15'7 x 12'8. Kitchen: 14'3 x 15'7 Chinese slate Tiled floor, fitted Kitchen units, granite worktop, centre island Utility: 8'0 x 9'2 Tiled floor, fitted units, plumbed for washing machine/ dryer and dishwasher Dining Room : 12'3 x 20' Open fireplace Shower room : 5'11 x 7'11 WC, whb, electric shower, fully tiled Hotpress: 7'1 x 3'9 Shelved Bathroom, 7'11 x 9'8 WC, WHB, bath, shower unit Bedroom 1: 11'8 x 11'8 Bedroom 2: 11'4 x 14'2 Bedroom 3: 16'3 x 14'2 Bedroom 4: 16'7 x 10'11 Garage: 17'8 x 20'9 Office/Ensuite: 11'0 x 11'4 Features: 4 bedroom Detached residence situated on an elevated site close to Castlebar town & Golf Club Ideal family home in turn key condition Panoramic views of surrounding countryside