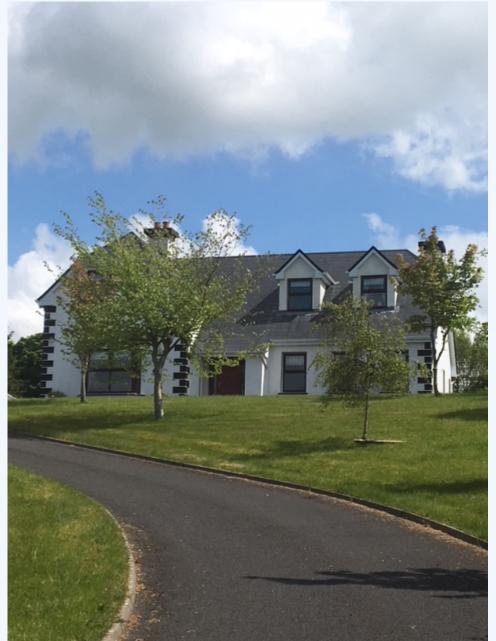

## Castlebar, F23 HR12, Mayo

Situated on an Elevated site of circa 0.7 acres, this 4 bedroom detached property circa 1900 square feet with garage located within easy commuting distance from Castlebar town and close to Castlebar golf club. This property is an ideal family home and is beautifully and meticiouly presented . Viewing comes highly recommended to really appreciate what this fine property has to offer and is by appointment only

Accommodation Entrance Hall: 14'10 x 11'7 Sitting Room: 15'7 x 12'8. Kitchen: 14'3 x 15'7 Chinese slate Tiled floor, fitted Kitchen units, granite worktop, centre island Utility: 8'0 x 9'2 Tiled floor, fitted units, plumbed for washing machine/ dryer and dishwasher Dining Room : 12'3 x 20' Open fireplace Shower room : 5'11 x 7'11 WC, whb, electric shower, fully tiled Hotpress: 7'1 x 3'9 Shelved Bathroom, 7'11 x 9'8 WC, WHB, bath, shower unit Bedroom 1: 11'8 x 11'8 Bedroom 2: 11'4 x 14'2 Bedroom 3: 16'3 x 14'2 Bedroom 4: 16'7 x 10'11 Garage: 17'8 x 20'9 Office/Ensuite: 11'0 x 11'4 Features: 4 bedroom Detached residence situated on an elevated site close to Castlebar town & Golf Club Ideal family home in turn key condition Panoramic views of surrounding countryside