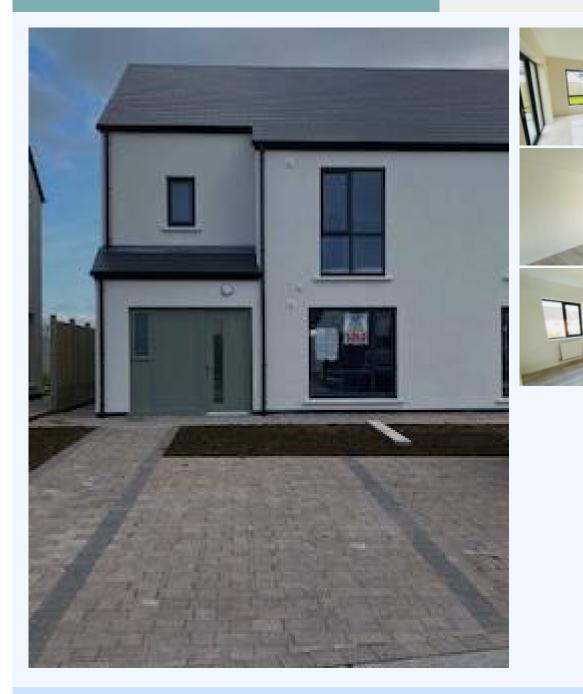

## Westport Road, Co Mayo, Castlebar, Mayo

AFTER A VERY SUCESSFUL PHASE TWO COMPLETED AND SOLD, WE ARE NOW MOVING ONTO SELLING PHASE THREE OF THIS EXCLUSIVE FAMILY FRIENDLY RESIDENTIAL ESTATE. DEVELOPMENT SITUATED ON THE WESTPORT ROAD CASTLEBAR JUST MINUTES DRIVE FROM TOWN CENTRE LOCATED RIGHT BESIDE THE NEW GREEN, MUGA ALL SPORTS PITCH. A RATED PROPERY TYPE A 3 BEDROOM SEMI DETACHED SHOWROOM HOME PRICED AT €270,000 Please call Kevin for more information on 086 0540013

View development Brochure >> Pleas find the virtual tour link below

https://www.youtube.com/watch?v=zxHhs1SOhBw Accommodation Entrance hall 9x 9 Wheelchair accessible toilet 6 x 9 WCWHB Sitting room open plan 14 x 18 Kitchen dining 16 x 24 with a patio door that leads a private back garden. Utility 6 x 6 Storage under stairs First floor bedroom one 12 x 12 Bedroom two 15 x12 Hot press Spacious bathroom 9 x 12 Master bedroom three 12 x 21 This property has two parking spaces with a brick driveway, The private back garden has lawn seeders and the boundary of this property is defined by a concrete wall. Call Kevin today to arrange a viewing 086-0540013