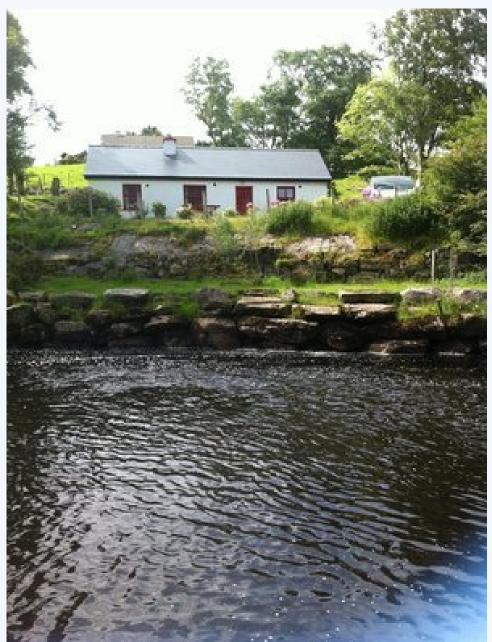

## Derrintin, Leenane, H91X9KN, Mayo

This three bedroom Bungalow circa 1250 square feet is located in Derrintin, Leenane, Co Mayo on the The Erriff Fishery which is one of the premier salmon fisheries in Ireland. It is located in Leenane, County Mayo and comprises the Erriff River and two small loughs, Tawnyard and Derrintin. This property is located on beat 4 of the Erriff fishery and is just 8 km from the village of Leenane. This property comes to the market in excellent condition, a fishermans paradise, with views of the Erriff fishery and the beautiful wild mountain side. Viewing comes highly recommended on this property to exactly what it has to offer.

Accommodation: Living room: solid fuel Stove, with beautiful Stone surround fireplace. carpet flooring bright and spacious. Kitchen/ Dining Area: Tiled floor, Fitted kitchen, Electric cooker, Bathroom: Large bathroom with Tiled floor, Mira shower, W/C, W/H/B, Master Bedroom: Timber floor, wardrobe, curtains, ensuite with electric shower, WC & WHB. Bedroom 2: Double room with carpet flooring, wardrobe, curtains. Bedroom 3: Timber floor can accommodate a double or two single beds.