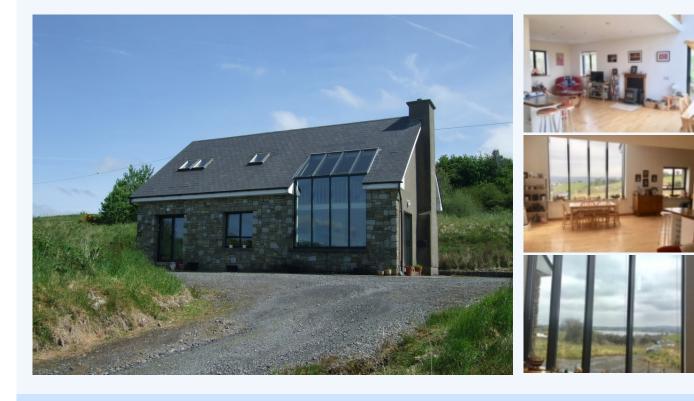

## Parke, Castlebar, Co.Mayo, Castlebar, Mayo

This Architecturally Designed 1500 square feet 3 bedroom Dormer property situated on circa 1 acre site overlooking Derryhick Lake and located only minutes drive from Castlebar town, National Museum of Country Life, Turlough. This property comes to the market in pristine condition and is an ideal family home. Boasting many qualities, viewing comes highly recommended to really appreciate what this fine property has to offer.

Accommodation: Entrance Hall: Spacious, Sitting Room: 42' & 24' Kitchen/ Dining: Timber flooring, Solid fuel stove, recessed lighting, Panoramic views of Derryhick Lake, integrated oven & hob, Breakfast counter, and fitted kitchen units, Double patio door to garden Bedroom 1: 15' x 24' En-Suite & Walk In Wardrobe, wet room & storage, timber floor, T.V. Point Bedroom 2: 15' x 18' Timber Flooring Bedroom 3: 15' x 18' timber flooring En-Suite Bathroom : WC, WHB, Tiled, bath, storage unit Features: Meticulous presented Architectually designed property Ideal Family Home Panoramic views of Derryhick Lake