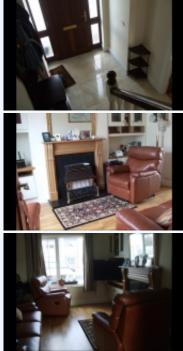

## Westport Rd, Mayo, Castlebar

This 3 bedroom terraced property situated in a quiet residential area of Castlebar town walking distance from the town centre and Mayo University Hospital. This property comes to the market in pristine condition with no expense spared by its current owners An ideal 1st time buyer's home Accommodation : Entrance Hall: Porcelain tiled floor, coving on surround Sitting Room: Oak timber flooring, Gas fireplace c/w timber surround, Fitted side units, coving surround, Double doors to Kitchen/Dining. T.V. point Kitchen/Dining: Porcelain tiled floor, integrated dishwasher, oven & Hob, fridge freezer, coving surround, splashback tiled, T.V. point, plumbed for washing machine, patio door to rear garden Downstairs WC: Porcelian tiled floor, WC, WHB. CARPET STAIRCASE AND LANDING Bedroom 1: Timber flooring, Fitted wardrobes, T.V.point, Curtains, View of rear garden, coving on surround. Bedroom 2: (Master) Timber flooring, coving surround , curtains, T.V.Point, views of rear garden En-Suite: Tiled floor & shower unit, WC, WHB, mirror. Bedroom 3: Timber flooring, fitted wardrobes c/w full length mirror, T.V.point, curtains. Bathroom : Tiled floor & partially tiled walls, Mirror, Bath , WC, WHB Features: Recently constructed property in a quiet residential area Minutes' walk from Mayo University Hospital & Castlebar town centre Mains Gas central heating Garden shed Turn key condition Ideal 1st time buyer's home