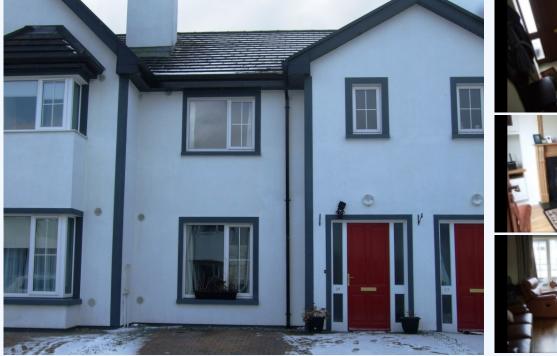

## **34 COLLEGE VIEW**

## Sold. POA

## Westport Rd, Mayo, Castlebar

This 3 bedroom terraced property situated in a quiet residential area of Castlebar town walking distance from the town centre and Mayo University Hospital. This property comes to the market in pristine condition with no expense spared by its current owners An ideal 1st time buyer's home Accommodation : Entrance Hall: Porcelain tiled floor, coving on surround Sitting Room: Oak timber flooring, Gas fireplace c/w timber surround, Fitted side units, coving surround, Double doors to Kitchen/Dining. T.V. point Kitchen/Dining: Porcelain tiled floor, integrated dishwasher, oven & Hob, fridge freezer, coving surround, splashback tiled, T.V. point, plumbed for washing machine, patio door to rear garden Downstairs WC: Porcelian tiled floor, WC, WHB. CARPET STAIRCASE AND LANDING Bedroom 1: Timber flooring, Fitted wardrobes, T.V.point, Curtains, View of rear garden, coving on surround. Bedroom 2: (Master) Timber flooring, coving surround , curtains, T.V.Point, views of rear garden En-Suite: Tiled floor & shower unit, WC, WHB, mirror. Bedroom 3: Timber flooring, fitted wardrobes c/w full length mirror, T.V.point, curtains. Bathroom : Tiled floor & partially tiled walls, Mirror, Bath , WC, WHB Features: Recently constructed property in a quiet residential area Minutes' walk from Mayo University Hospital & Castlebar town centre Mains Gas central heating Garden shed Turn key condition Ideal 1st time buyer's home