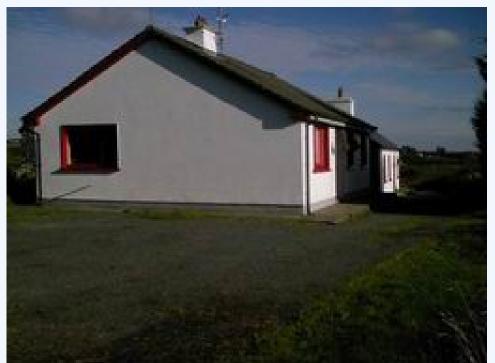

## Eurocottage" Crillaune, Ross, Castlebar, Co.Mayo, Castlebar, Mayo

The cottages are located on a 3.5 acre site with extensive frontage to the Derryhick Lake and are about 1 mile from the main (R310) Castlebar - Pontoon - Ballina road. Castlebar (the modern capital of county Mayo) is about 7 miles (11 kilometres) from your holiday cottage and Pontoon (between lough Conn and Lough Cullen) about 4 miles (6 kilometres). The Atlantic coast with numerous blue flag beaches and main tourist town Westport are only 18 miles (25 kilometres) or a half an hour's drive away. It is an ideal location for Angling, exploring the West or just relaxing. Accomodation Details This property is a fully renovated and redecorated 3 bedroom bungalow. The interior is decorated in a modern and warm style and has central heating. This property is an ideal holiday home for those week-ends away in the countryside. It is also an ideal investment opportunity with a very vibrant rental market for fishermen & Families alike. Viewing is highly recommended.