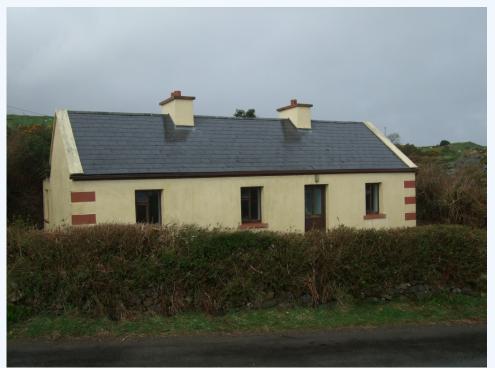

## Shanvallyard Shanvallyard, Tourmakeay, Co.Mayo, Tourmakeady, F12CC94, Mayo

New to the market this quaint Traditional two bedroom cottage in Shanvallyard Tourmakeady, consisting of Kitchen/Dining/Living room, Bathroom and two bedrooms. This property boasts Panoramic views of Lough Mask. The property is in need of moderisation but offers the perfect rural retreat yet within close proximity to O'Toole Public House, Post office, Shop, School and Church. This property is only a short drive from both Castlebar and Claremorris and is situated in an area which is renowed for its wild brown trout fishing. Viewing comes highly recommended to see what this prperty has to offer.